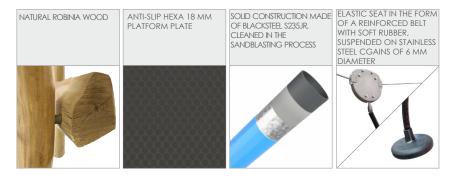

| 2 persons        |
| Product complies with EN 1176-1:2017-12                                                                                          | YES              |
| Availability of spare parts                                                                                                      | YES              |
| Age range                                                                                                                        | 5-14             |
| According to EN 1176-1:2017-12 norm, the product requires applying a safety surface according to the product's free fall height. |                  |

Visualisation is for reference only, actual appearance may vary.



8162

## **ROBINIA PLAY**





## MATERIALS: