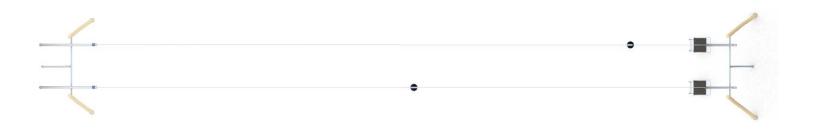

## INFORMATION ABOUT THE PRODUCT

| INFORMATION ABOUT THE PRODUCT                                                                                                    |                  |
|----------------------------------------------------------------------------------------------------------------------------------|------------------|
| Dimensions                                                                                                                       | ca.500 x 3350 cm |
| Safety zone                                                                                                                      | ca.651 x 3400 cm |
| Overall height                                                                                                                   | ca.376 cm        |
| Free fall height                                                                                                                 | ca.99 cm         |
| Amount of users                                                                                                                  | 2 persons        |
| Product complies with EN 1176-1:2017-12                                                                                          | YES              |
| Availability of spare parts                                                                                                      | YES              |
| Age range                                                                                                                        | 5-14             |
| According to EN 1176-1:2017-12 norm, the product requires applying a safety surface according to the product's free fall height. |                  |