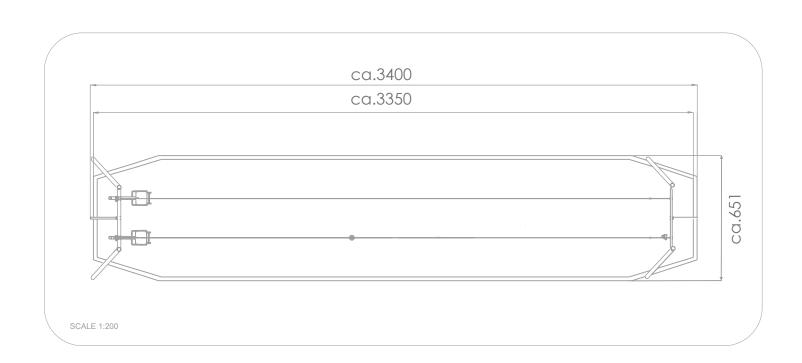

## INFORMATION ABOUT THE PRODUCT

| INFORMATION ABOUT THE PRODUCT                                                                                                    |                  |
|----------------------------------------------------------------------------------------------------------------------------------|------------------|
| Dimensions                                                                                                                       | ca.500 x 3350 cm |
| Safety zone                                                                                                                      | ca.651 x 3400 cm |
| Overall height                                                                                                                   | ca.376 cm        |
| Free fall height                                                                                                                 | ca.99 cm         |
| Amount of users                                                                                                                  | 2 persons        |
| Product complies with EN 1176-1:2017-12                                                                                          | YES              |
| Availability of spare parts                                                                                                      | YES              |
| Age range                                                                                                                        | 5-14             |
| According to EN 1176-1:2017-12 norm, the product requires applying a safety surface according to the product's free fall height. |                  |