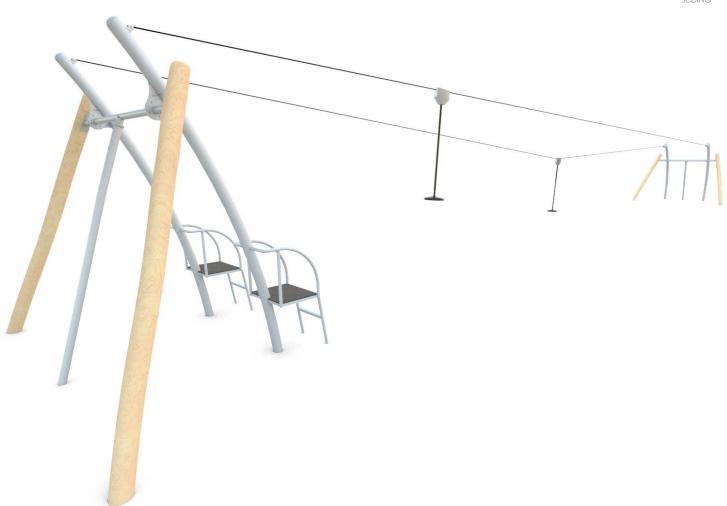

8162

## **ROBINIA PLAY**







## INFORMATION ABOUT THE PRODUCT

| INFORMATION ABOUT THE PRODUCT                                                                                                    |                  |
|----------------------------------------------------------------------------------------------------------------------------------|------------------|
| Dimensions                                                                                                                       | ca.500 x 3350 cm |
| Safety zone                                                                                                                      | ca.651 x 3400 cm |
| Overall height                                                                                                                   | ca.376 cm        |
| Fr